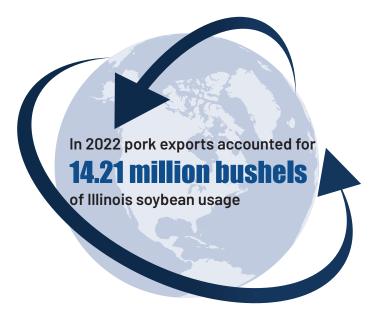

## EXPORTING ILLINOIS SOYBEANS THROUGH U.S. PORK

In 2022 the market value of pork exports to

Illinois Soybeans = \$210.71 million

(soybeans consumed by pork exports at average annual soybean price)

14.21 million bushels x \$14.83 per bushel