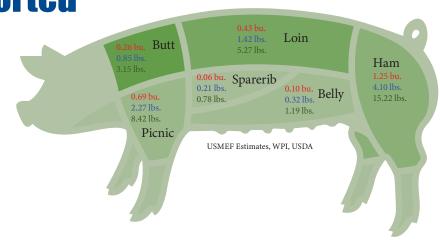

**Bushels of Corn** 

Lbs. of Dried Distillers Grains

Lbs. of Soybean Meal

of U.S. pork and pork variety meat was exported

Pork production increased by 10% from 2015, while **pork exports** increased by 25% (including variety meats) during the same time period

Pork export volume equated to 47 lbs. per head slaughtered, 9.3 lbs. of which were pork variety meats (export volume divided by 2022 commercial hog slaughter)

Pork export value equated to **S61.26 Der head** slaughtered (export value divided by 2022 commercial hog slaughter)