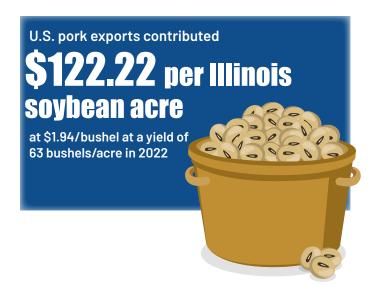

For the estimated total economic impact:
In 2022 pork exports contributed

13% of bushel value = \$1.94
at an average price of \$14.83 per bushel

**Feed Use by Cuts Exported** 

Per head slaughtered in 2022