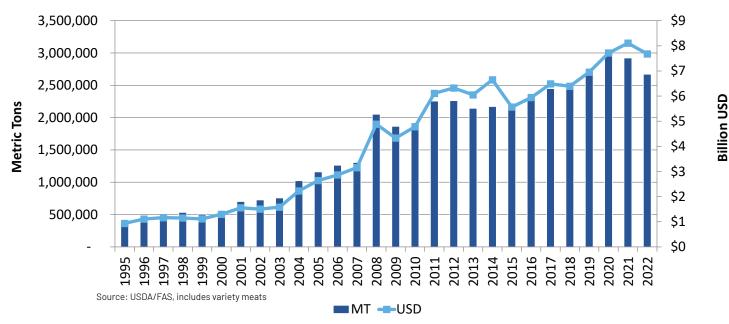

**Bushels of Corn** 

Lbs. of Dried Distillers Grains

Lbs. of Soybean Meal

of U.S. pork and pork variety meat was exported

Pork production increased by 10% from 2015, while **pork exports** increased by 25% (including variety meats) during the same time period

## **U.S. Pork & Variety Meat Exports**

"The soybean industry has been a solid partner in developing international markets for U.S. pork," says USMEF Senior Vice President of Industry Relations John Hinners. "This support is critical to the export growth the pork industry has achieved."